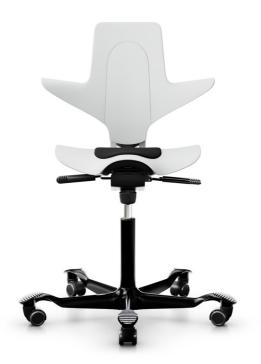

## HÅG Capisco Puls 8010

The HÅG Capisco Puls 8010 is a plastic chair with an integrated seat cushion for improved comfort. The saddle seat can be adjusted between low and high working positions, all the way up to a standing position, enabling you to be more dynamic in your movements while still sitting in a balanced position.

## **COLOUR PLASTIC (CONSOLIDATED)**

White Plast PL105

COLOUR METAL Black MC011

LIFT Lift 265 mm LI003

FOOTBASE Footbase alu G3 FB034

**CASTOR** 

Castor (black), 50 mm, for hard floors, braked unloaded CA006