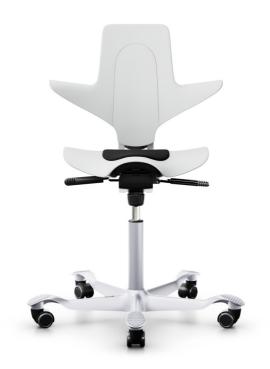

## HÅG Capisco Puls 8010

The HÅG Capisco Puls 8010 is a plastic chair with an integrated seat cushion for improved comfort. The saddle seat can be adjusted between low and high working positions, all the way up to a standing position, enabling you to be more dynamic in your movements while still sitting in a balanced position.

## **COLOUR PLASTIC (CONSOLIDATED)**

White Plast PL105

**COLOUR METAL** Silver MC012

LIFT Lift 265 mm LI003

FOOTBASE Footbase alu G3 FB034

**CASTOR** 

Castor (black), 50 mm, for hard floors, braked unloaded CA006