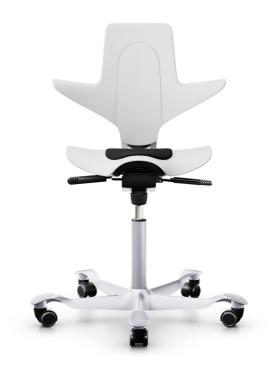

## HÅG Capisco Puls 8010

The HÅG Capisco Puls 8010 is a plastic chair with an integrated seat cushion for improved comfort. The saddle seat can be adjusted between low and high working positions, all the way up to a standing position, enabling you to be more dynamic in your movements while still sitting in a balanced position.

## **COLOUR PLASTIC (CONSOLIDATED)**

White Plast PL105

**COLOUR METAL** Silver MC012

LIFT Lift 200 mm LI002

FOOTBASE Footbase alu G3 FB034

**CASTOR** 

Castor (black), 50 mm, for hard floors, braked unloaded CA006