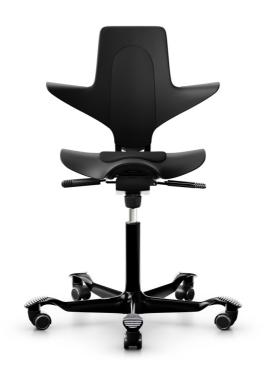

# HÅG HÅG Capisco Puls 8010

Art.no

The HÅG Capisco Puls 8010 is a plastic chair with an integrated seat cushion for improved comfort. The saddle seat can be adjusted between low and high working positions, all the way up to a standing position, enabling you to be more dynamic in your movements while still sitting in a balanced position.