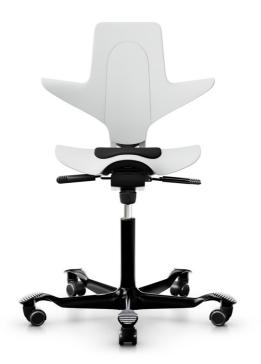

## HÅG Capisco Puls 8010

The HÅG Capisco Puls 8010 is a plastic chair with an integrated seat cushion for improved comfort. The saddle seat can be adjusted between low and high working positions, all the way up to a standing position, enabling you to be more dynamic in your movements while still sitting in a balanced position.

## **COLOUR PLASTIC (CONSOLIDATED)**

White Plast PL105

COLOUR METAL Black MC011

LIFT Lift 200 mm LI002

FOOTBASE Footbase alu G3 FB034

**CASTOR** 

Castor (black), 50 mm, for hard floors, braked unloaded CA006