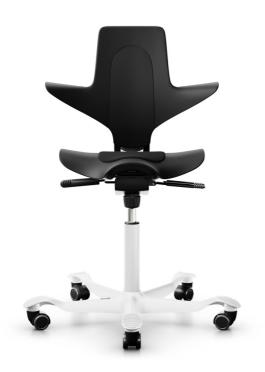

## HÅG Capisco Puls 8010

The HÅG Capisco Puls 8010 is a plastic chair with an integrated seat cushion for improved comfort. The saddle seat can be adjusted between low and high working positions, all the way up to a standing position, enabling you to be more dynamic in your movements while still sitting in a balanced position.

## **COLOUR PLASTIC (CONSOLIDATED)**

Black Plast PL100

**COLOUR METAL** White MC010

LIFT Lift 265 mm LI003

FOOTBASE Footbase alu G3 FB034

**CASTOR** 

Castor (black), 50 mm, for hard floors, braked unloaded CA006