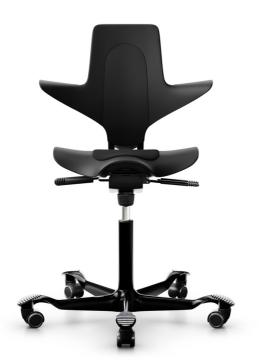

## HÅG Capisco Puls 8010

The HÅG Capisco Puls 8010 is a plastic chair with an integrated seat cushion for improved comfort. The saddle seat can be adjusted between low and high working positions, all the way up to a standing position, enabling you to be more dynamic in your movements while still sitting in a balanced position.

## **COLOUR PLASTIC (CONSOLIDATED)**

Black Plast PL100

COLOUR METAL Black MC011

LIFT Lift 200 mm LI002

FOOTBASE Footbase alu G3 FB034

**CASTOR** 

Castor (black), 50 mm, for hard floors, braked unloaded CA006