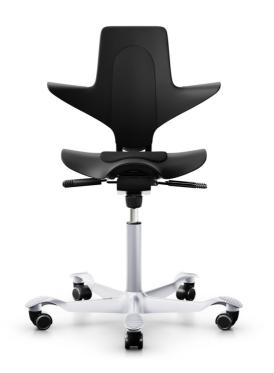

# HÅG HÅG Capisco Puls 8010

Art.no

The HÅG Capisco Puls 8010 is a plastic chair with an integrated seat cushion for improved comfort. The saddle seat can be adjusted between low and high working positions, all the way up to a standing position, enabling you to be more dynamic in your movements while still sitting in a balanced position.

#### COLOUR PLASTIC (CONSOLIDATED)

Black Plast PL100

COLOUR METAL Silver MC012

LIFT Lift 200 mm LI002

FOOTBASE Footbase alu G3 FB034

### CASTOR

Castor (black), 50 mm, for hard floors, braked unloaded  ${\rm CA006}$ 

FABRIC CHOICE SEAT EXR009 EXR009