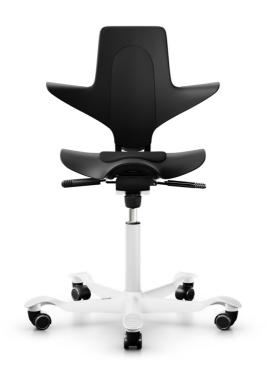

## HÅG Capisco Puls 8010

The HÅG Capisco Puls 8010 is a plastic chair with an integrated seat cushion for improved comfort. The saddle seat can be adjusted between low and high working positions, all the way up to a standing position, enabling you to be more dynamic in your movements while still sitting in a balanced position.

## **COLOUR PLASTIC (CONSOLIDATED)**

Black Plast PL100

**COLOUR METAL** White MC010

LIFT Lift 200 mm LI002

FOOTBASE Footbase alu G3 FB034

**CASTOR** 

Castor (black), 50 mm, for hard floors, braked unloaded CA006