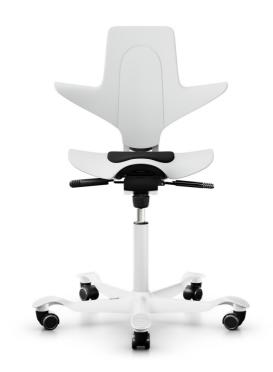

## HÅG Capisco Puls 8010

The HÅG Capisco Puls 8010 is a plastic chair with an integrated seat cushion for improved comfort. The saddle seat can be adjusted between low and high working positions, all the way up to a standing position, enabling you to be more dynamic in your movements while still sitting in a balanced position.

## **COLOUR PLASTIC (CONSOLIDATED)**

White Plast PL105

**COLOUR METAL** White MC010

LIFT Lift 200 mm LI002

FOOTBASE Footbase alu G3 FB034

**CASTOR** 

Castor (black), 50 mm, for hard floors, braked unloaded CA006