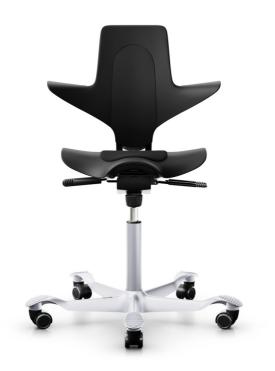

# HÅG HÅG Capisco Puls 8010

The HÅG Capisco Puls 8010 is a plastic chair with an integrated seat cushion for improved comfort. The saddle seat can be adjusted between low and high working positions, all the way up to a standing position, enabling you to be more dynamic in your movements while still sitting in a balanced position.

#### COLOUR PLASTIC (CONSOLIDATED)

Black Plast PL100

COLOUR METAL Silver MC012

LIFT Lift 265 mm LI003

FOOTBASE Footbase alu G3 FB034

### CASTOR

Castor (black), 50 mm, for hard floors, braked unloaded  ${\rm CA006}$ 

FABRIC CHOICE SEAT EXR009 EXR009