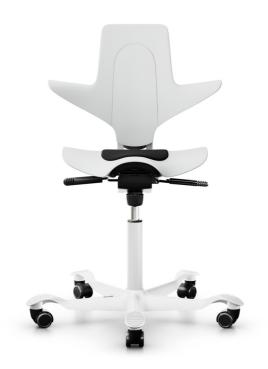

## HÅG Capisco Puls 8010

The HÅG Capisco Puls 8010 is a plastic chair with an integrated seat cushion for improved comfort. The saddle seat can be adjusted between low and high working positions, all the way up to a standing position, enabling you to be more dynamic in your movements while still sitting in a balanced position.

## **COLOUR PLASTIC (CONSOLIDATED)**

White Plast PL105

**COLOUR METAL** White MC010

LIFT Lift 265 mm LI003

FOOTBASE Footbase alu G3 FB034

**CASTOR** 

Castor (black), 50 mm, for hard floors, braked unloaded CA006