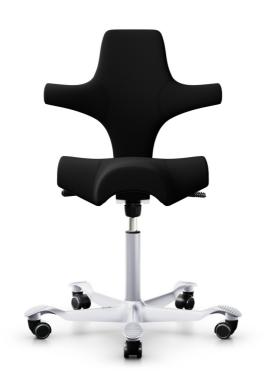

## HÅG Capisco 8106 - classic saddle seat

The HÅG Capisco 8106 is the classic bestseller model. The saddle seat can be adjusted between low and high working positions, all the way up to a standing position, enabling you to be more dynamic in your movements while still sitting in a balanced position. We recommend the optional 265 mm lift if you want to work with a desk in a high position.

FABRIC CHOICE EXR009 EXR009

**COLOUR METAL** Silver MC012

LIFT Lift 200 mm LI002

FOOTBASE Footbase alu G3 FB034

**CASTOR** 

Castor (black), 50 mm, for hard floors, braked unloaded CA006

YOUR CONFIGURATION LINK