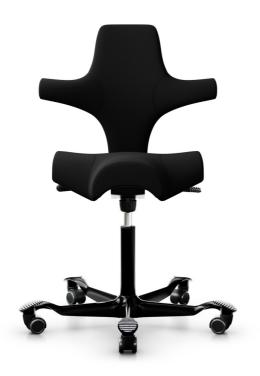

## HÅG Capisco 8106 - classic saddle seat

The HÅG Capisco 8106 is the classic bestseller model. The saddle seat can be adjusted between low and high working positions, all the way up to a standing position, enabling you to be more dynamic in your movements while still sitting in a balanced position. We recommend the optional 265 mm lift if you want to work with a desk in a high position.

FABRIC CHOICE EXR009 EXR009

COLOUR METAL Black MC011

LIFT Lift 200 mm LI002

FOOTBASE Footbase alu G3 FB034

**CASTOR** 

Castor (black), 50 mm, for hard floors, braked unloaded CA006

YOUR CONFIGURATION LINK

https://store.flokk.com/us/code/0106W0