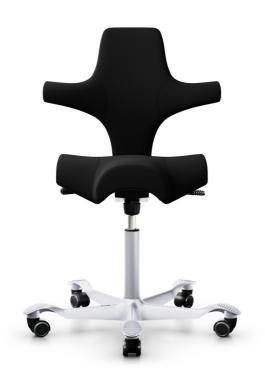

## HÅG Capisco 8106 - classic saddle seat

The HÅG Capisco 8106 is the classic bestseller model. The saddle seat can be adjusted between low and high working positions, all the way up to a standing position, enabling you to be more dynamic in your movements while still sitting in a balanced position. We recommend the optional 265 mm lift if you want to work with a desk in a high position.

FABRIC CHOICE EXR009 EXR009

**COLOUR METAL** Silver MC012

LIFT Lift 265 mm LI003

FOOTBASE Footbase alu G3 FB034

**CASTOR** 

Castor (black), 50 mm, for hard floors, braked unloaded CA006

YOUR CONFIGURATION LINK