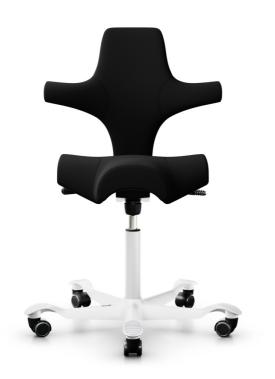

# HÅG HÅG Capisco 8106 - classic saddle seat

The HÅG Capisco 8106 is the classic bestseller model. The saddle seat can be adjusted between low and high working positions, all the way up to a standing position, enabling you to be more dynamic in your movements while still sitting in a balanced position. We recommend the optional 265 mm lift if you want to work with a desk in a high position.

# FABRIC CHOICEEXR009 EXR009COLOUR METALWhite MC010LIFTLift 200 mm Ll002FOOTBASEFootbase alu G3 FB034CASTORCastor (black), 50 mm, for hard floors, braked<br/>unloaded CA006